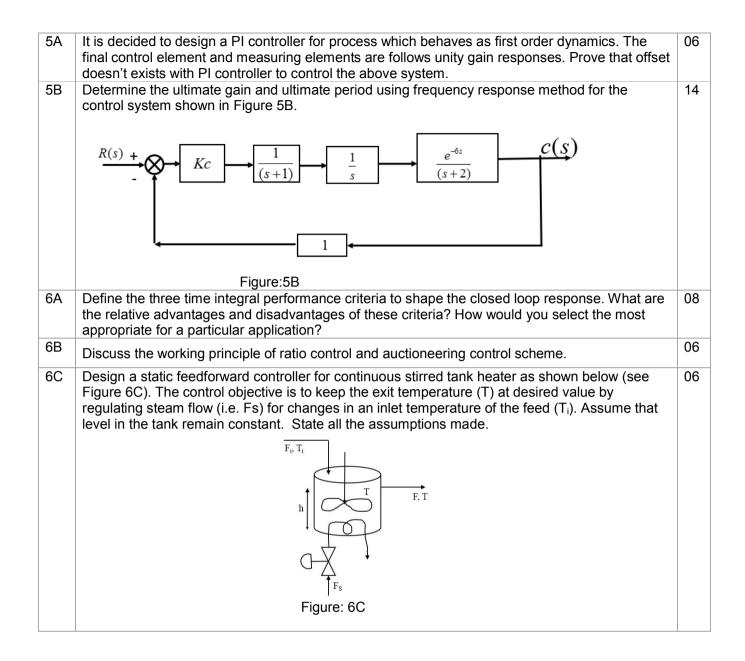

|                  |                 | Reg. No.  |      |     |     |      |    |    |     |       |                 |
|------------------|-----------------|-----------|------|-----|-----|------|----|----|-----|-------|-----------------|
| प्रज्ञानं ब्रह्म | Manipal Institu | ite of Te | echn | olo | ogy | 7, N | Ла | ni | pa] | R MAR | NOWLEDGE IS POW |

(A Constituent Institute of Manipal University)

## VI SEMESTER B.TECH (CHEMICAL ENGINEERING) END SEMESTER EXAMINATIONS, MAY 2016

## SUBJECT: PROCESS DYNAMICS AND CONTROL [CHE 308]

## **REVISED CREDIT SYSTEM**

Time: 3 Hours

Manipal INSPIRED BY LIFE

MAX. MARKS: 100

## Instructions to Candidates:

- ✤ Answer ANY FIVE FULL questions.
- ✤ Missing data may be suitably assumed.