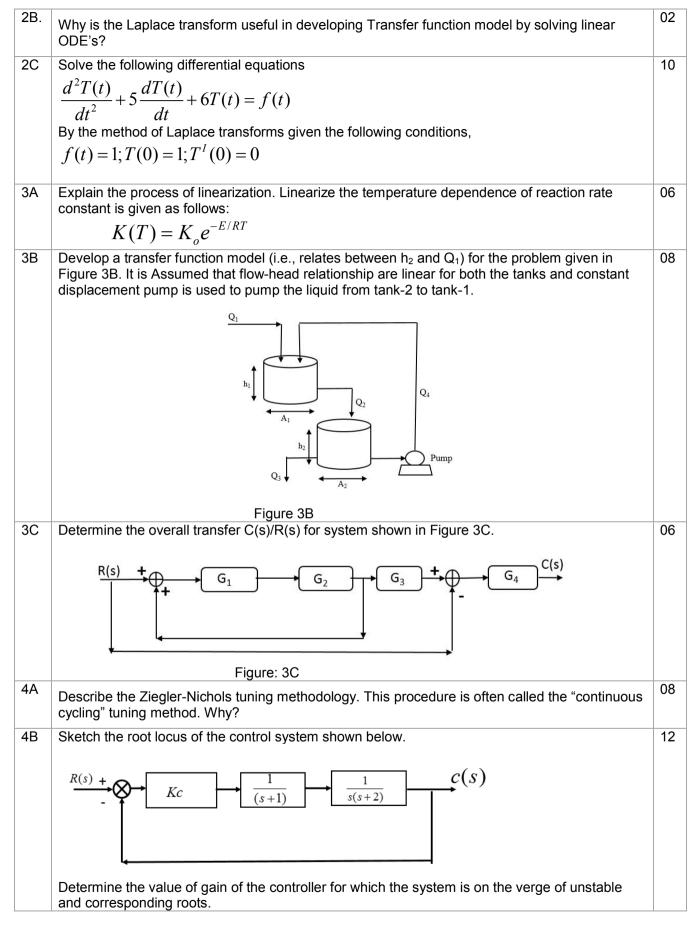

|                  |                 | Reg. No.  |      |     |     |      |    |    |     |       |                 |
|------------------|-----------------|-----------|------|-----|-----|------|----|----|-----|-------|-----------------|
| प्रज्ञानं ब्रह्म | Manipal Institu | ite of Te | echn | olo | ogy | 7, N | Ла | ni | pa] | R MAR | NOWLEDGE IS POW |

(A Constituent Institute of Manipal University)

## VI SEMESTER B.TECH (CHEMICAL ENGINEERING) END SEMESTER EXAMINATIONS, MAY 2016

## SUBJECT: PROCESS DYNAMICS AND CONTROL [CHE 308]

## **REVISED CREDIT SYSTEM**

Time: 3 Hours

Manipal INSPIRED BY LIFE

MAX. MARKS: 100

## Instructions to Candidates:

- ✤ Answer ANY FIVE FULL questions.
- ✤ Missing data may be suitably assumed.