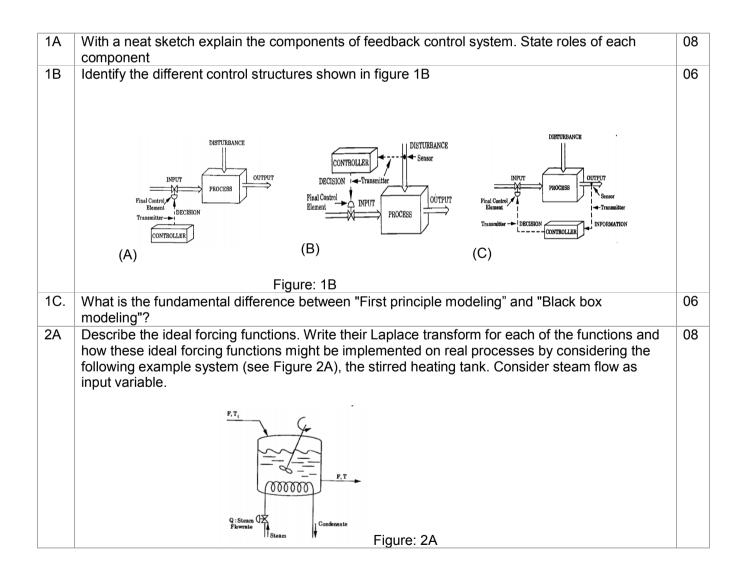

|                  |                 | Reg. No.  |      |     |     |      |    |    |     |       |                 |
|------------------|-----------------|-----------|------|-----|-----|------|----|----|-----|-------|-----------------|
| प्रज्ञानं ब्रह्म | Manipal Institu | ite of Te | echn | olo | ogy | 7, N | Ла | ni | pa] | R MAR | NOWLEDGE IS POW |

(A Constituent Institute of Manipal University)

## VI SEMESTER B.TECH (CHEMICAL ENGINEERING) END SEMESTER EXAMINATIONS, MAY 2016

## SUBJECT: PROCESS DYNAMICS AND CONTROL [CHE 308]

## **REVISED CREDIT SYSTEM**

Time: 3 Hours

Manipal INSPIRED BY LIFE

MAX. MARKS: 100

## Instructions to Candidates:

- ✤ Answer ANY FIVE FULL questions.
- ✤ Missing data may be suitably assumed.