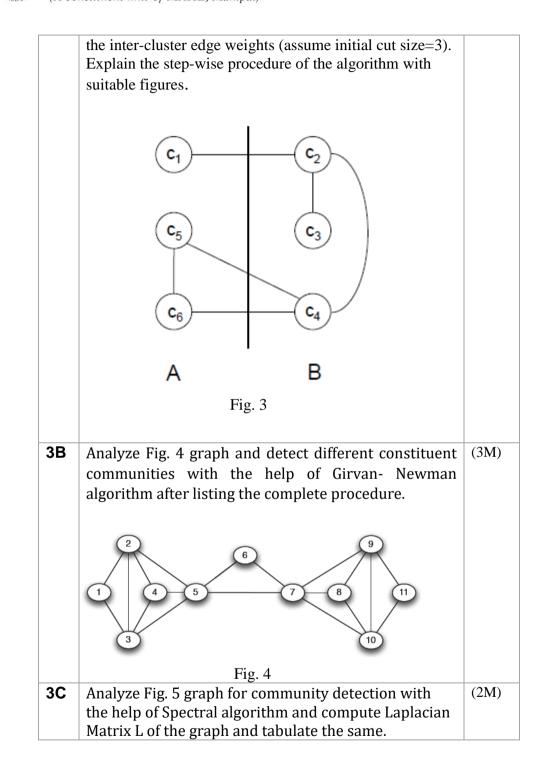

Instructions to Candidates:

✤ Answer ALL the questions.

✤ Missing data may be suitably assumed.

| Q<br>No. | Questions                                                                                                                                                                                                                                                                                                                                                                                                                                                                                                                                                                                                                                                                                                                                                                                                                                                                                                                                                                                                                                                                                                                                                                                                                                                                                                                                                                                                                                                                                                                                                                                                                                                                                                                                                                                                                                                                                                                                                                                                                                                                                                                                                                                                                                                                                                                                                                                                                                                                                                                                                                                                                                                                                                                                                                                                                                                                                                                                                                                                                                                                                                                                                                                                                                                                                                                                                                                                                                                                                                                                                                                                                                                                                                                                                                                                                                                                                                                                                                                                                                                                                                          | Marks |
|----------|--------------------------------------------------------------------------------------------------------------------------------------------------------------------------------------------------------------------------------------------------------------------------------------------------------------------------------------------------------------------------------------------------------------------------------------------------------------------------------------------------------------------------------------------------------------------------------------------------------------------------------------------------------------------------------------------------------------------------------------------------------------------------------------------------------------------------------------------------------------------------------------------------------------------------------------------------------------------------------------------------------------------------------------------------------------------------------------------------------------------------------------------------------------------------------------------------------------------------------------------------------------------------------------------------------------------------------------------------------------------------------------------------------------------------------------------------------------------------------------------------------------------------------------------------------------------------------------------------------------------------------------------------------------------------------------------------------------------------------------------------------------------------------------------------------------------------------------------------------------------------------------------------------------------------------------------------------------------------------------------------------------------------------------------------------------------------------------------------------------------------------------------------------------------------------------------------------------------------------------------------------------------------------------------------------------------------------------------------------------------------------------------------------------------------------------------------------------------------------------------------------------------------------------------------------------------------------------------------------------------------------------------------------------------------------------------------------------------------------------------------------------------------------------------------------------------------------------------------------------------------------------------------------------------------------------------------------------------------------------------------------------------------------------------------------------------------------------------------------------------------------------------------------------------------------------------------------------------------------------------------------------------------------------------------------------------------------------------------------------------------------------------------------------------------------------------------------------------------------------------------------------------------------------------------------------------------------------------------------------------------------------------------------------------------------------------------------------------------------------------------------------------------------------------------------------------------------------------------------------------------------------------------------------------------------------------------------------------------------------------------------------------------------------------------------------------------------------------------------------------|-------|
| 1A       | Compute Betweenness centralities of nodes 8, 9, and 10 for the graph shown in Fig. 1. Also evaluate the Closeness centrality of the same three nodes.<br>$\boxed{\begin{array}{c} \hline 1 \\ \hline 2 \\ \hline 8 \\ \hline 9 \\ \hline 7 \\ \hline 10 \\ \hline 6 \\ \hline 5 \\ \hline 5 \\ \hline 5 \\ \hline 7 \\ \hline 6 \\ \hline 5 \\ \hline 7 \\ \hline 6 \\ \hline 5 \\ \hline 7 \\ \hline$ | (5M)  |
| 1B       | Analyze the graph shown in Fig. 1, and draw the 1.5- and 2-degree egocentric networks of nodes 8, 9, and 10 with the ego node included.                                                                                                                                                                                                                                                                                                                                                                                                                                                                                                                                                                                                                                                                                                                                                                                                                                                                                                                                                                                                                                                                                                                                                                                                                                                                                                                                                                                                                                                                                                                                                                                                                                                                                                                                                                                                                                                                                                                                                                                                                                                                                                                                                                                                                                                                                                                                                                                                                                                                                                                                                                                                                                                                                                                                                                                                                                                                                                                                                                                                                                                                                                                                                                                                                                                                                                                                                                                                                                                                                                                                                                                                                                                                                                                                                                                                                                                                                                                                                                            | (3M)  |