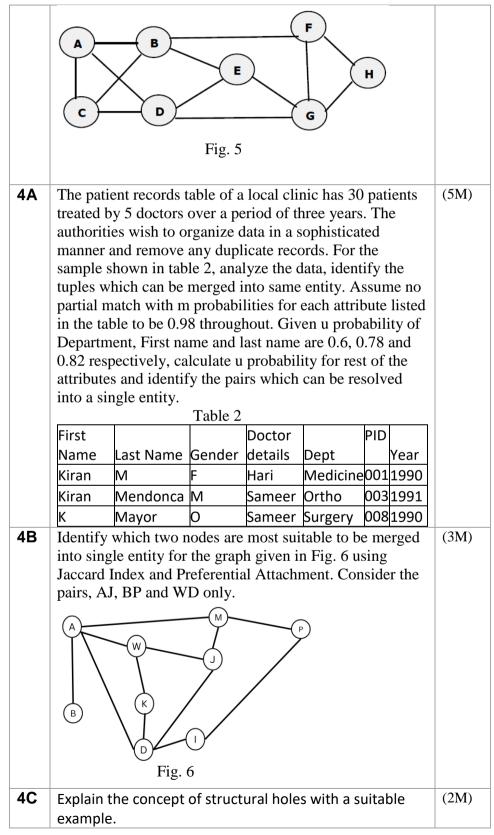

Instructions to Candidates:

✤ Answer ALL the questions.

✤ Missing data may be suitably assumed.

| Q<br>No. | Questions                                                                                                                                                                                                                                                                                                                                                                                                                                                                                                                                                                                                                                                                                                                                                                                                                                                                                                                                                                                                                                                                                                                                                                                                                                                                                                                                                                                                                                                                                                                                                                                                                                                                                                                                                                                                                                                                                                                                                                                                                                                                                                                                                                                                                                                                                                                                                                                                                                                                                                                                                                                                                                                                                                                                                                                                                                                                                                                                                                                                                                                                                                                                                                                                                                                                                                                                                                                                                                                                                                                                                                                                                                                                                                                                                                                                                                                                                                                                                                                                                                                                                                          | Marks |
|----------|--------------------------------------------------------------------------------------------------------------------------------------------------------------------------------------------------------------------------------------------------------------------------------------------------------------------------------------------------------------------------------------------------------------------------------------------------------------------------------------------------------------------------------------------------------------------------------------------------------------------------------------------------------------------------------------------------------------------------------------------------------------------------------------------------------------------------------------------------------------------------------------------------------------------------------------------------------------------------------------------------------------------------------------------------------------------------------------------------------------------------------------------------------------------------------------------------------------------------------------------------------------------------------------------------------------------------------------------------------------------------------------------------------------------------------------------------------------------------------------------------------------------------------------------------------------------------------------------------------------------------------------------------------------------------------------------------------------------------------------------------------------------------------------------------------------------------------------------------------------------------------------------------------------------------------------------------------------------------------------------------------------------------------------------------------------------------------------------------------------------------------------------------------------------------------------------------------------------------------------------------------------------------------------------------------------------------------------------------------------------------------------------------------------------------------------------------------------------------------------------------------------------------------------------------------------------------------------------------------------------------------------------------------------------------------------------------------------------------------------------------------------------------------------------------------------------------------------------------------------------------------------------------------------------------------------------------------------------------------------------------------------------------------------------------------------------------------------------------------------------------------------------------------------------------------------------------------------------------------------------------------------------------------------------------------------------------------------------------------------------------------------------------------------------------------------------------------------------------------------------------------------------------------------------------------------------------------------------------------------------------------------------------------------------------------------------------------------------------------------------------------------------------------------------------------------------------------------------------------------------------------------------------------------------------------------------------------------------------------------------------------------------------------------------------------------------------------------------------------------------|-------|
| 1A       | Compute Betweenness centralities of nodes 8, 9, and 10 for the graph shown in Fig. 1. Also evaluate the Closeness centrality of the same three nodes.<br>$\boxed{\begin{array}{c} \hline 1 \\ \hline 2 \\ \hline 8 \\ \hline 9 \\ \hline 7 \\ \hline 10 \\ \hline 6 \\ \hline 5 \\ \hline 5 \\ \hline 5 \\ \hline 7 \\ \hline 6 \\ \hline 5 \\ \hline 7 \\ \hline 6 \\ \hline 5 \\ \hline 7 \\ \hline$ | (5M)  |
| 1B       | Analyze the graph shown in Fig. 1, and draw the 1.5- and 2-degree egocentric networks of nodes 8, 9, and 10 with the ego node included.                                                                                                                                                                                                                                                                                                                                                                                                                                                                                                                                                                                                                                                                                                                                                                                                                                                                                                                                                                                                                                                                                                                                                                                                                                                                                                                                                                                                                                                                                                                                                                                                                                                                                                                                                                                                                                                                                                                                                                                                                                                                                                                                                                                                                                                                                                                                                                                                                                                                                                                                                                                                                                                                                                                                                                                                                                                                                                                                                                                                                                                                                                                                                                                                                                                                                                                                                                                                                                                                                                                                                                                                                                                                                                                                                                                                                                                                                                                                                                            | (3M)  |