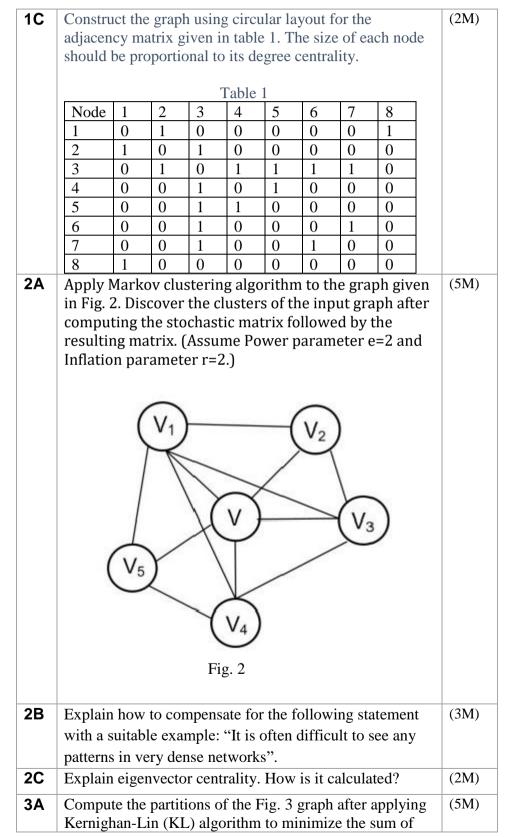

Instructions to Candidates:

✤ Answer ALL the questions.

✤ Missing data may be suitably assumed.

| Q<br>No. | Questions                                                                                                                                                                                                                                                                                                                                                                                                                                                                                                                                                                                                                                                                                                                                                                                                                                                                                                                                                                                                                                                                                                                                                                                                                                                                                                                                                                                                                                                                                                                                                                                                                                                                                                                                                                                                                                                                                                                                                                                                                                                                                                                                                                                                                                                                                                                                                                                                                                                                                                                                                                                                                                                                                                                                                                                                                                                                                                                                                                                                                                                                                                                                                                                                                                                                                                                                                                                                                                                                                                                                                                                                                                                                                                                                                                                                                                                                                                                                                                                                                                                                                                          | Marks |
|----------|--------------------------------------------------------------------------------------------------------------------------------------------------------------------------------------------------------------------------------------------------------------------------------------------------------------------------------------------------------------------------------------------------------------------------------------------------------------------------------------------------------------------------------------------------------------------------------------------------------------------------------------------------------------------------------------------------------------------------------------------------------------------------------------------------------------------------------------------------------------------------------------------------------------------------------------------------------------------------------------------------------------------------------------------------------------------------------------------------------------------------------------------------------------------------------------------------------------------------------------------------------------------------------------------------------------------------------------------------------------------------------------------------------------------------------------------------------------------------------------------------------------------------------------------------------------------------------------------------------------------------------------------------------------------------------------------------------------------------------------------------------------------------------------------------------------------------------------------------------------------------------------------------------------------------------------------------------------------------------------------------------------------------------------------------------------------------------------------------------------------------------------------------------------------------------------------------------------------------------------------------------------------------------------------------------------------------------------------------------------------------------------------------------------------------------------------------------------------------------------------------------------------------------------------------------------------------------------------------------------------------------------------------------------------------------------------------------------------------------------------------------------------------------------------------------------------------------------------------------------------------------------------------------------------------------------------------------------------------------------------------------------------------------------------------------------------------------------------------------------------------------------------------------------------------------------------------------------------------------------------------------------------------------------------------------------------------------------------------------------------------------------------------------------------------------------------------------------------------------------------------------------------------------------------------------------------------------------------------------------------------------------------------------------------------------------------------------------------------------------------------------------------------------------------------------------------------------------------------------------------------------------------------------------------------------------------------------------------------------------------------------------------------------------------------------------------------------------------------------------------|-------|
| 1A       | Compute Betweenness centralities of nodes 8, 9, and 10 for the graph shown in Fig. 1. Also evaluate the Closeness centrality of the same three nodes.<br>$\boxed{\begin{array}{c} \hline 1 \\ \hline 2 \\ \hline 8 \\ \hline 9 \\ \hline 7 \\ \hline 10 \\ \hline 6 \\ \hline 5 \\ \hline 5 \\ \hline 5 \\ \hline 7 \\ \hline 6 \\ \hline 5 \\ \hline 7 \\ \hline 6 \\ \hline 5 \\ \hline 7 \\ \hline$ | (5M)  |
| 1B       | Analyze the graph shown in Fig. 1, and draw the 1.5- and 2-degree egocentric networks of nodes 8, 9, and 10 with the ego node included.                                                                                                                                                                                                                                                                                                                                                                                                                                                                                                                                                                                                                                                                                                                                                                                                                                                                                                                                                                                                                                                                                                                                                                                                                                                                                                                                                                                                                                                                                                                                                                                                                                                                                                                                                                                                                                                                                                                                                                                                                                                                                                                                                                                                                                                                                                                                                                                                                                                                                                                                                                                                                                                                                                                                                                                                                                                                                                                                                                                                                                                                                                                                                                                                                                                                                                                                                                                                                                                                                                                                                                                                                                                                                                                                                                                                                                                                                                                                                                            | (3M)  |